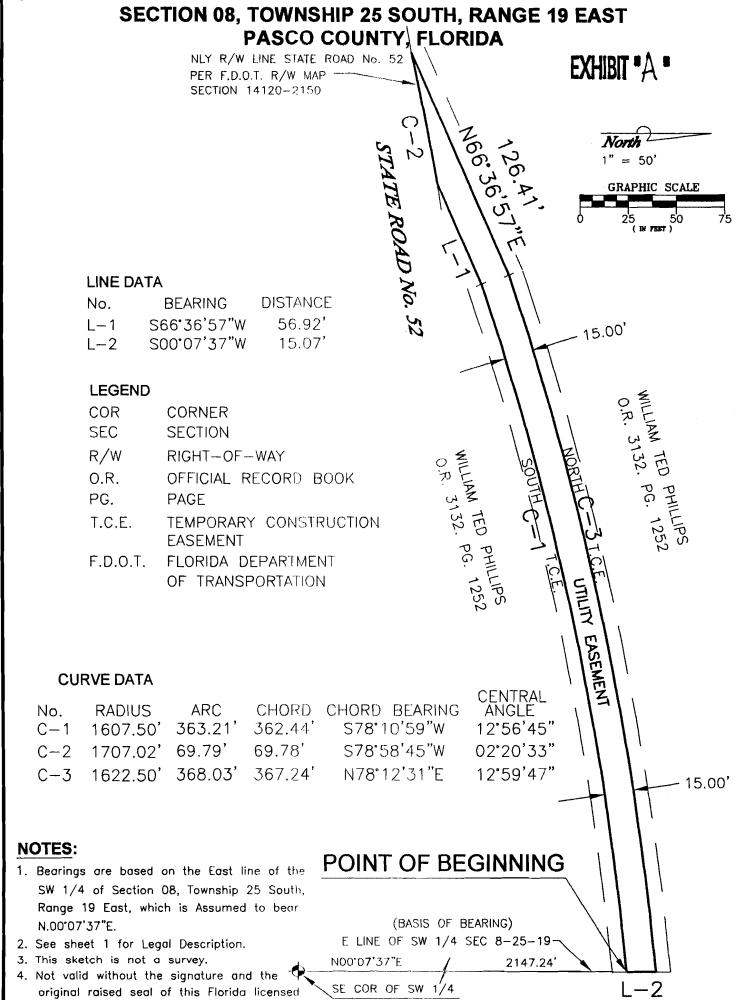

#### Exhibit "A"

Legal Description State Road No. 52 15 Foot Utility Easement

Description:

A 15 foot strip of land lying within the Southwest ¼ of Section 8, Township 25 South, Range 19 East, Pasco County, Florida, being described as follows;

Commence at the Southeast corner of said Southwest ¼ of Section 8, Township 25 South, Range 19 East, Pasco County, Florida; Thence N 00°07'37"E, along the East line of said Southwest 1/4 of Section 8, a distance of 2147.24 feet, to the POINT OF BEGINNING; Thence 363.21 feet along the arc of a curve to the left, having a radius of 1607.50 feet, a central angle of 12°56'45", and a chord distance of 362.44 feet, which bears S 78°10'59"W; Thence S 66°36'57"W, a distance of 56.92 feet, to the Northerly Right-of-way line of State Road 52 per Florida Department of Transportation Right-ofway Map Section 14120-2150; Thence 69.79 feet along the arc of a curve, to the left, having a radius of 1707.02 feet, a central angle of 02°20'33", and a chord distance of 69.78 feet, which bears S 78°58'45"W; Thence departing said Northerly Right-of-way line, N 66°36'57" E, a distance of 126.41 feet, to the beginning of a non-tangent curve: Thence 368.03 feet, along the arc of a curve, to the right, having a radius of 1622.50 feet, a central angle of 12°59'47", and a chord distance of 367.24 feet, which bears N 78°12'31"E, to a point on the East line of the Southwest ¼ of Section 8; Thence S 00°07'37"W. along said East line of the Southwest ¼, a distance of 15.07 feet to the POINT OF BEGINNING.

Containing 6836 square feet, more or less.

Sheet 1 of 2

surveyor and mapper.

### PASCO COUNTY ENGINEERING SERVICES DEPARTMENT 7530 LITTLE ROAD

7530 LITTLE ROAD NEW PORT RICHEY, FL 34654

STATE ROAD No. 52 15' UTILITY EASEMENT

DATE OF SKETCH: 2 MAY 2011 DRAWING FILE: TCESOUTH.DWG

X--8864.00

SEC 8-25-19

REVISION DATE:

DRAWN: CHECK: RFP/SK (260

SHEET 2 OF 2

POINT OF COMMENCEMENT